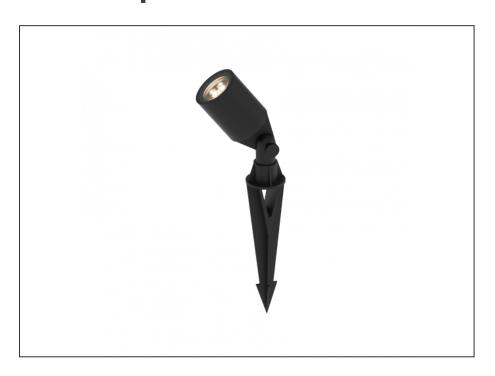

## **INTRODUCTION**

The AQL-450 "TURBO" Spike is a new adjustable spot light perfect for lighting projects of every budget. Manufactured from solid cast brass and finished in a durable, textured black powder coat, the AQL-450 is useful wherever a spike spot is needed. The included Aqualux 4W LED globe comes pre-installed allowing rapid installation and setup.