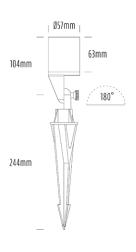

## **Turbo Spike MR16 LED**

| SPECIFICATIONS        |                         |
|-----------------------|-------------------------|
| Product Code          | AQL-450                 |
| Family                | Hydra                   |
| Construction Material | Solid Cast Brass        |
| Cable                 | 1m Figure 8 Twin Core   |
| IP Rating             | IP65                    |
| Warranty              | 5 Year Aqualux Warranty |

## **INTRODUCTION**

The AQL-450 "TURBO" Spike is a new adjustable spot light perfect for lighting projects of every budget. Manufactured from solid cast brass and finished in a durable, textured black powder coat, the AQL-450 is useful wherever a spike spot is needed. The included Aqualux 4W LED globe comes pre-installed allowing rapid installation and setup.