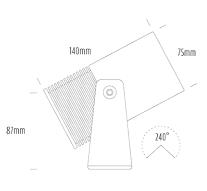

## Spotlight

| SPECIFICATIONS        |                         |
|-----------------------|-------------------------|
| Product Code          | AQL-180                 |
| Family                | LumenaPro               |
| Construction Material | CNC Machined Aluminium  |
| IP Rating             | IP67                    |
| Warranty              | 5 Year Aqualux Warranty |
|                       |                         |