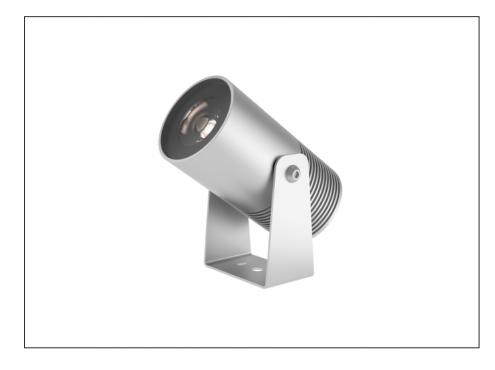

## INTRODUCTION

The AQL-180 is a high-output projector designed for architectural and commercial lighting applications. Available in White or RGBW options with advanced colour mixing optics, the AQL-180 is perfect for the dynamic RGB illumination of a variety of external facades and features.