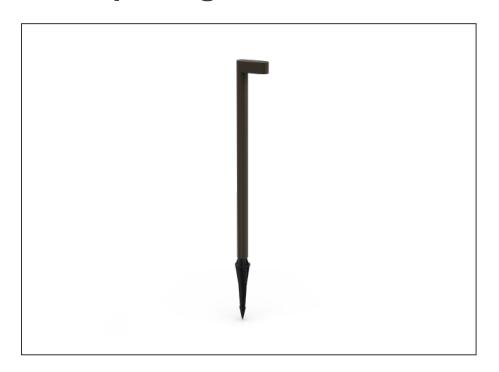

| The AQL-120 is a minimalist offset path    |
|--------------------------------------------|
| light, with an integrated LED and diffuse  |
| glass cover for spreading light evenly and |
| smoothly across a pathway. Available       |
| October 2020.                              |
|                                            |