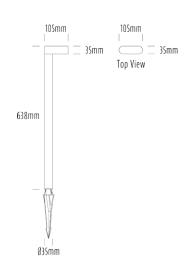

| The AQL-120 is a minimalist offset path    |
|--------------------------------------------|
| light, with an integrated LED and diffuse  |
| glass cover for spreading light evenly and |
| smoothly across a pathway. Available       |
| October 2020.                              |
|                                            |