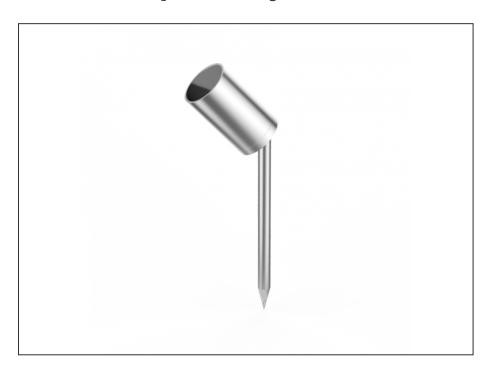

## Garden Spike adjustable

| SPECIFICATIONS        |                                            |
|-----------------------|--------------------------------------------|
| Product Code          | AQA-106                                    |
| Family                | Artisan                                    |
| Construction Material | Stainless Steel 316                        |
| Cable                 | 300mm Aqualux 2-Core Silicone / PTFE Cable |
| IP Rating             | IP65                                       |
| Warranty              | 10 Year Aqualux Warranty                   |

## INTRODUCTION

The Artisan range is 100% Australian Made and built to the highest standards. The AQA-106 is available in either MR16 or Integrated LED versions, in both Electro-polished Stainless Steel 316 or Aged Bronze.