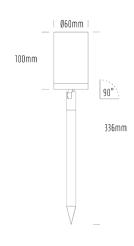

## Garden Spike adjustable

| SPECIFICATIONS        |                                            |
|-----------------------|--------------------------------------------|
| Product Code          | AQA-106                                    |
| Family                | Artisan                                    |
| Construction Material | Stainless Steel 316                        |
| Cable                 | 300mm Aqualux 2-Core Silicone / PTFE Cable |
| IP Rating             | IP65                                       |
| Warranty              | 10 Year Aqualux Warranty                   |

## INTRODUCTION

The Artisan range is 100% Australian Made and built to the highest standards. The AQA-106 is available in either MR16 or Integrated LED versions, in both Electro-polished Stainless Steel 316 or Aged Bronze.