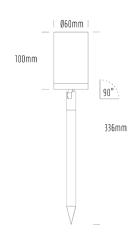

## Garden Spike adjustable

| SPECIFICATIONS        |                                            |  |
|-----------------------|--------------------------------------------|--|
| Product Code          | AQA-106                                    |  |
| Family                | Artisan                                    |  |
| Construction Material | Stainless Steel 316                        |  |
| Cable                 | 300mm Aqualux 2-Core Silicone / PTFE Cable |  |
| IP Rating             | IP65                                       |  |
| Warranty              | 10 Year Aqualux Warranty                   |  |