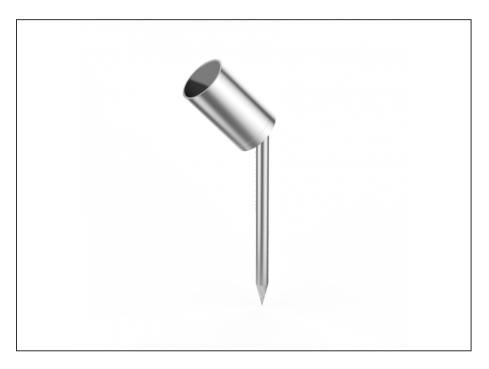

## Garden Spike adjustable

| SPECIFICATIONS        |                                            |  |
|-----------------------|--------------------------------------------|--|
| Product Code          | AQA-106                                    |  |
| Family                | Artisan                                    |  |
| Construction Material | Stainless Steel 316                        |  |
| Cable                 | 300mm Aqualux 2-Core Silicone / PTFE Cable |  |
| IP Rating             | IP65                                       |  |
| Warranty              | 10 Year Aqualux Warranty                   |  |

## **INTRODUCTION**

The Artisan range is 100% Australian Made and built to the highest standards. The AQA-106 is available in either MR16 or Integrated LED versions, in both Electro-polished Stainless Steel 316 or Aged Bronze.