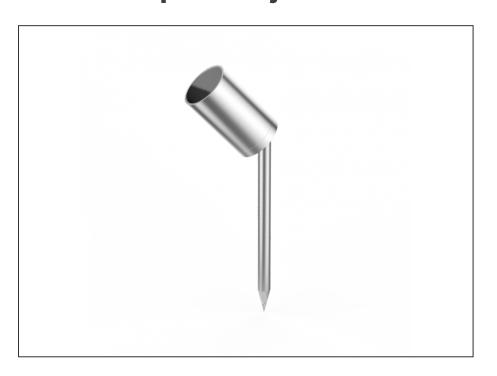

## Garden Spike adjustable

| SPECIFICATIONS        |                                            |
|-----------------------|--------------------------------------------|
| Product Code          | AQA-106                                    |
| Family                | Artisan                                    |
| Construction Material | Stainless Steel 316                        |
| Cable                 | 300mm Aqualux 2-Core Silicone / PTFE Cable |
| IP Rating             | IP65                                       |
| Warranty              | 10 Year Aqualux Warranty                   |

## **INTRODUCTION**

The Artisan range is 100% Australian Made and built to the highest standards. The AQA-106 is available in either MR16 or Integrated LED versions, in both Electro-polished Stainless Steel 316 or Aged Bronze.