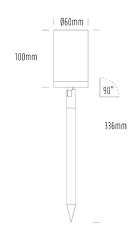

## Garden Spike adjustable

| SPECIFICATIONS        |                                            |
|-----------------------|--------------------------------------------|
| Product Code          | AQA-106                                    |
| Family                | Artisan                                    |
| Construction Material | Stainless Steel 316                        |
| Cable                 | 300mm Aqualux 2-Core Silicone / PTFE Cable |
| IP Rating             | IP65                                       |
| Warranty              | 10 Year Aqualux Warranty                   |

| AQA-106-S1X0073025S  Natural  12~24V AC / 24V DC |
|--------------------------------------------------|
| Natural<br>12~24V AC / 24V DC                    |
| 12~24V AC / 24V DC                               |
|                                                  |
|                                                  |
| 7W                                               |
| 550 lm                                           |
| 3000K / 550mA                                    |
| 25                                               |
| 90                                               |
| 1m Aqualux Cable                                 |
| Optional 10V PWM (DC)                            |
|                                                  |