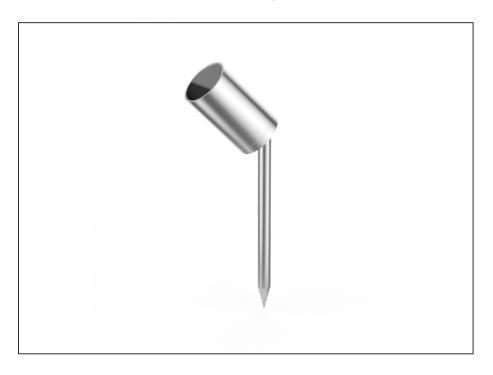

## Garden Spike adjustable

| SPECIFICATIONS        |                                            |
|-----------------------|--------------------------------------------|
| Product Code          | AQA-106                                    |
| Family                | Artisan                                    |
| Construction Material | Stainless Steel 316                        |
| Cable                 | 300mm Aqualux 2-Core Silicone / PTFE Cable |
| IP Rating             | IP65                                       |
| Warranty              | 10 Year Aqualux Warranty                   |

## INTRODUCTION

The Artisan range is 100% Australian Made and built to the highest standards. The AQA-106 is available in either MR16 or Integrated LED versions, in both Electro-polished Stainless Steel 316 or Aged Bronze.