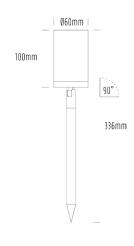

## Garden Spike adjustable

| SPECIFICATIONS        |                                            |
|-----------------------|--------------------------------------------|
| Product Code          | AQA-106                                    |
| Family                | Artisan                                    |
| Construction Material | Stainless Steel 316                        |
| Cable                 | 300mm Aqualux 2-Core Silicone / PTFE Cable |
| IP Rating             | IP65                                       |
| Warranty              | 10 Year Aqualux Warranty                   |

## INTRODUCTION

The Artisan range is 100% Australian Made and built to the highest standards. The AQA-106 is available in either MR16 or Integrated LED versions, in both Electro-polished Stainless Steel 316 or Aged Bronze.