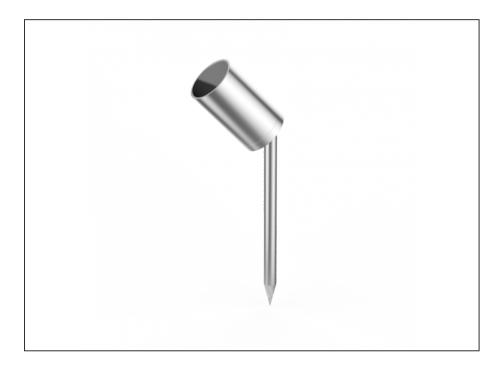

## Garden Spike adjustable

| SPECIFICATIONS        |                                            |
|-----------------------|--------------------------------------------|
| Product Code          | AQA-106                                    |
| Family                | Artisan                                    |
| Construction Material | Stainless Steel 316                        |
| Cable                 | 300mm Aqualux 2-Core Silicone / PTFE Cable |
| IP Rating             | IP65                                       |
| Warranty              | 10 Year Aqualux Warranty                   |

## INTRODUCTION

The Artisan range is 100% Australian Made and built to the highest standards. The AQA-106 is available in either MR16 or Integrated LED versions, in both Electro-polished Stainless Steel 316 or Aged Bronze.