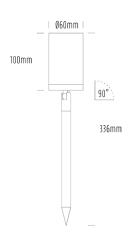

## Garden Spike adjustable

| SPECIFICATIONS        |                                            |
|-----------------------|--------------------------------------------|
| Product Code          | AQA-106                                    |
| Family                | Artisan                                    |
| Construction Material | Stainless Steel 316                        |
| Cable                 | 300mm Aqualux 2-Core Silicone / PTFE Cable |
| IP Rating             | IP65                                       |
| Warranty              | 10 Year Aqualux Warranty                   |

## INTRODUCTION

The Artisan range is 100% Australian Made and built to the highest standards. The AQA-106 is available in either MR16 or Integrated LED versions, in both Electro-polished Stainless Steel 316 or Aged Bronze.