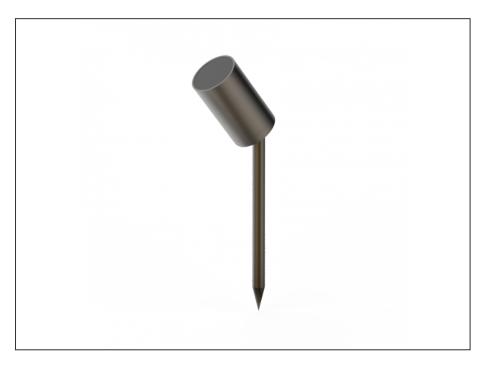

## INTRODUCTION

The Artisan range is 100% Australian Made and built to the highest standards. The AQA-106 is available in either MR16 or Integrated LED versions, in both Electro-polished Stainless Steel 316 or Aged Bronze.