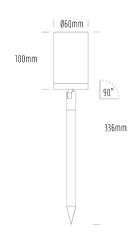

## Garden Spike adjustable

| SPECIFICATIONS        |                                            |
|-----------------------|--------------------------------------------|
| Product Code          | AQA-106                                    |
| Family                | Artisan                                    |
| Construction Material | Stainless Steel 316                        |
| Cable                 | 300mm Aqualux 2-Core Silicone / PTFE Cable |
| IP Rating             | IP65                                       |
| Warranty              | 10 Year Aqualux Warranty                   |

| Product Code          | AQA-106                                    |  |
|-----------------------|--------------------------------------------|--|
| Family                | Artisan                                    |  |
| Construction Material | Stainless Steel 316                        |  |
| Cable                 | 300mm Aqualux 2-Core Silicone / PTFE Cable |  |
| IP Rating             | IP65                                       |  |
| Warranty              | 10 Year Aqualux Warranty                   |  |
|                       |                                            |  |
| CONFIGURED OPTIONS    |                                            |  |
| V 1 10 1              | 4.0.4.4.0.0 Do.\/.0.0===40.0               |  |

| CONFIGURED OPTIONS |                       |
|--------------------|-----------------------|
| Variant Code       | AQA-106-B3X0075740S   |
| Body Colour        | Aged Brass            |
| Control Gear       | 12~24V AC / 24V DC    |
| Rated Power        | 7W                    |
| Nominal Lumens     | 600 lm                |
| CCT / Colour       | 5700K / 550mA         |
| Optical            | 40                    |
| CRI                | 80                    |
| Other              | 1m Aqualux Cable      |
| Dimming            | Optional 10V PWM (DC) |

## INTRODUCTION

The Artisan range is 100% Australian Made and built to the highest standards. The AQA-106 is available in either MR16 or Integrated LED versions, in both Electro-polished Stainless Steel 316 or Aged Bronze.