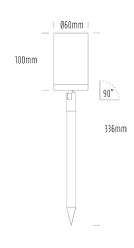

## Garden Spike adjustable

| SPECIFICATIONS        |                                            |
|-----------------------|--------------------------------------------|
| Product Code          | AQA-106                                    |
| Family                | Artisan                                    |
| Construction Material | Stainless Steel 316                        |
| Cable                 | 300mm Aqualux 2-Core Silicone / PTFE Cable |
| IP Rating             | IP65                                       |
| Warranty              | 10 Year Aqualux Warranty                   |

## **INTRODUCTION**

The Artisan range is 100% Australian Made and built to the highest standards. The AQA-106 is available in either MR16 or Integrated LED versions, in both Electro-polished Stainless Steel 316 or Aged Bronze.