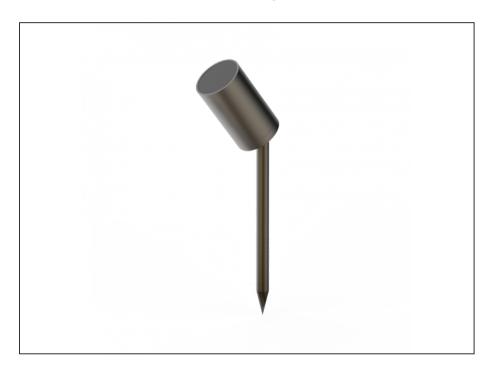

## Garden Spike adjustable

| SPECIFICATIONS        |                                            |
|-----------------------|--------------------------------------------|
| Product Code          | AQA-106                                    |
| Family                | Artisan                                    |
| Construction Material | Stainless Steel 316                        |
| Cable                 | 300mm Aqualux 2-Core Silicone / PTFE Cable |
| IP Rating             | IP65                                       |
| Warranty              | 10 Year Aqualux Warranty                   |

## **INTRODUCTION**

The Artisan range is 100% Australian Made and built to the highest standards. The AQA-106 is available in either MR16 or Integrated LED versions, in both Electro-polished Stainless Steel 316 or Aged Bronze.