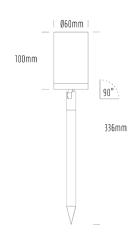

## Garden Spike adjustable

| SPECIFICATIONS        |                                            |
|-----------------------|--------------------------------------------|
| Product Code          | AQA-106                                    |
| Family                | Artisan                                    |
| Construction Material | Stainless Steel 316                        |
| Cable                 | 300mm Aqualux 2-Core Silicone / PTFE Cable |
| IP Rating             | IP65                                       |
| Warranty              | 10 Year Aqualux Warranty                   |

| CONFIGURED OPTIONS |                       |  |
|--------------------|-----------------------|--|
| Variant Code       | AQA-106-B3X0073040S   |  |
| Body Colour        | Aged Brass            |  |
| Control Gear       | 12~24V AC / 24V DC    |  |
| Rated Power        | 7W                    |  |
| Nominal Lumens     | 550 lm                |  |
| CCT / Colour       | 3000K / 550mA         |  |
| Optical            | 40                    |  |
| CRI                | 90                    |  |
| Other              | 1m Aqualux Cable      |  |
| Dimming            | Optional 10V PWM (DC) |  |