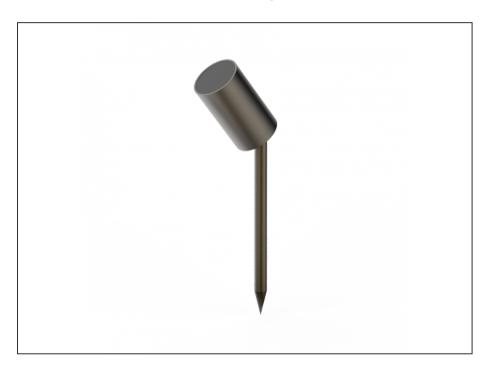

## Garden Spike adjustable

| SPECIFICATIONS        |                                            |
|-----------------------|--------------------------------------------|
| Product Code          | AQA-106                                    |
| Family                | Artisan                                    |
| Construction Material | Stainless Steel 316                        |
| Cable                 | 300mm Aqualux 2-Core Silicone / PTFE Cable |
| IP Rating             | IP65                                       |
| Warranty              | 10 Year Aqualux Warranty                   |

## INTRODUCTION

The Artisan range is 100% Australian Made and built to the highest standards. The AQA-106 is available in either MR16 or Integrated LED versions, in both Electro-polished Stainless Steel 316 or Aged Bronze.