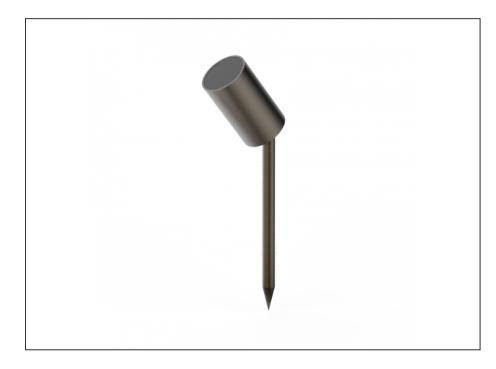

## Garden Spike adjustable

| SPECIFICATIONS        |                                            |  |
|-----------------------|--------------------------------------------|--|
| Product Code          | AQA-106                                    |  |
| Family                | Artisan                                    |  |
| Construction Material | Stainless Steel 316                        |  |
| Cable                 | 300mm Aqualux 2-Core Silicone / PTFE Cable |  |
| IP Rating             | IP65                                       |  |
| Warranty              | 10 Year Aqualux Warranty                   |  |
|                       |                                            |  |

## INTRODUCTION

The Artisan range is 100% Australian Made and built to the highest standards. The AQA-106 is available in either MR16 or Integrated LED versions, in both Electro-polished Stainless Steel 316 or Aged Bronze.