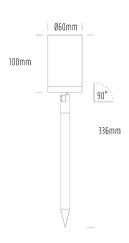

## Garden Spike adjustable

| SPECIFICATIONS        |                                            |  |
|-----------------------|--------------------------------------------|--|
| Product Code          | AQA-106                                    |  |
| Family                | Artisan                                    |  |
| Construction Material | Stainless Steel 316                        |  |
| Cable                 | 300mm Aqualux 2-Core Silicone / PTFE Cable |  |
| IP Rating             | IP65                                       |  |
| Warranty              | 10 Year Aqualux Warranty                   |  |
|                       |                                            |  |

## CONFIGURED OPTIONSVariant CodeAQA-106-B3X0073025SBody ColourAged BrassControl Gear12-24V AC / 24V DCRated Power7WNominal Lumens550 lmCCT / Colour3000K / 550mA

| Optical | 25                    |  |
|---------|-----------------------|--|
| CRI     | 90                    |  |
| Other   | 1m Aqualux Cable      |  |
| Dimming | Optional 10V PWM (DC) |  |
|         |                       |  |