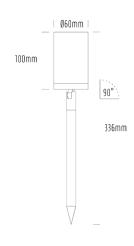

## Garden Spike adjustable

| SPECIFICATIONS        |                                            |
|-----------------------|--------------------------------------------|
| Product Code          | AQA-106                                    |
| Family                | Artisan                                    |
| Construction Material | Stainless Steel 316                        |
| Cable                 | 300mm Aqualux 2-Core Silicone / PTFE Cable |
| IP Rating             | IP65                                       |
| Warranty              | 10 Year Aqualux Warranty                   |

| CONFIGURED OPTIONS |                     |  |
|--------------------|---------------------|--|
| Variant Code       | AQA-106-B3X0072740S |  |
| Body Colour        | Aged Brass          |  |
| Control Gear       | 12~24V AC / 24V DC  |  |
| Rated Power        | 7W                  |  |
| Nominal Lumens     | 550 lm              |  |
| CCT / Colour       | 2700K / 550mA       |  |
| Optical            | 40                  |  |
| CRI                | 90                  |  |
| Other              | 1m Aqualux Cable    |  |