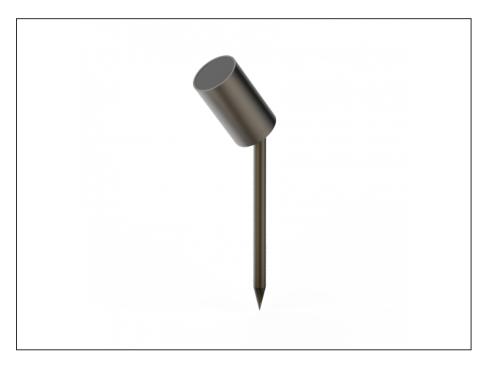

## **INTRODUCTION**

The Artisan range is 100% Australian Made and built to the highest standards. The AQA-106 is available in either MR16 or Integrated LED versions, in both Electro-polished Stainless Steel 316 or Aged Bronze.