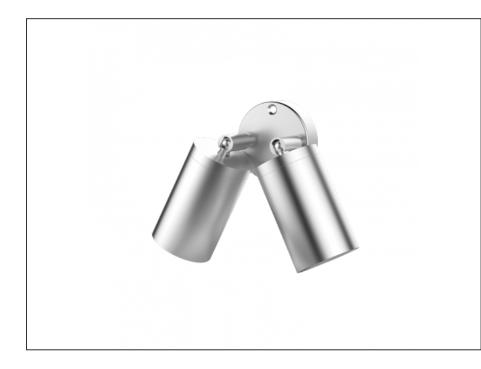

# **Twin Adjustable Wall Light**

## 060mm 060mm 1 208mm 1 83mm 90° 90mm 1 060mm

| SPECIFICATIONS        |                                            |
|-----------------------|--------------------------------------------|
| Product Code          | AQA-104                                    |
| Family                | Artisan                                    |
| Construction Material | Stainless Steel 316                        |
| Cable                 | 300mm Aqualux 2-Core Silicone / PTFE Cable |
| IP Rating             | IP65                                       |
| Warranty              | 10 Year Aqualux Warranty                   |