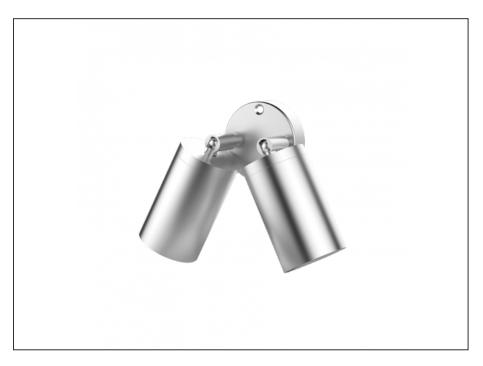

## Twin Adjustable Wall Light

| SPECIFICATIONS        |                                            |  |
|-----------------------|--------------------------------------------|--|
| Product Code          | AQA-104                                    |  |
| Family                | Artisan                                    |  |
| Construction Material | Stainless Steel 316                        |  |
| Cable                 | 300mm Aqualux 2-Core Silicone / PTFE Cable |  |
| IP Rating             | IP65                                       |  |
| Warranty              | 10 Year Aqualux Warranty                   |  |

## INTRODUCTION

The Artisan range is 100% Australian Made and built to the highest standards. It is available in either MR16 or Integrated LED versions, in both Electropolished Stainless Steel 316 or Aged Bronze.