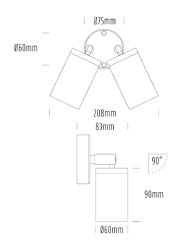

## Twin Adjustable Wall Light

| SPECIFICATIONS        |                                            |  |
|-----------------------|--------------------------------------------|--|
| Product Code          | AQA-104                                    |  |
| Family                | Artisan                                    |  |
| Construction Material | Stainless Steel 316                        |  |
| Cable                 | 300mm Aqualux 2-Core Silicone / PTFE Cable |  |
| IP Rating             | IP65                                       |  |
| Warranty              | 10 Year Aqualux Warranty                   |  |