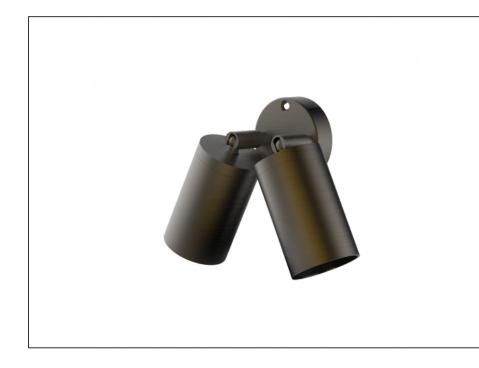

# **Twin Adjustable Wall Light**

| Ø60mm | 075mm |      |
|-------|-------|------|
|       | 83mm  |      |
|       |       | 90°, |
|       |       | 90mm |
|       | Ø60mm |      |

### SPECIFICATIONS

| F | Product Code          | AQA-104                                    |
|---|-----------------------|--------------------------------------------|
| F | Family                | Artisan                                    |
| ( | Construction Material | Stainless Steel 316                        |
| ( | Cable                 | 300mm Aqualux 2-Core Silicone / PTFE Cable |
| Ι | P Rating              | IP65                                       |
| ٧ | Varranty              | 10 Year Aqualux Warranty                   |
|   |                       |                                            |

#### CONFIGURED OPTIONS

| Variant Code   | AQA-104-B3X0145725S   |
|----------------|-----------------------|
| Body Colour    | Aged Brass            |
| Control Gear   | 12~24V AC / 24V DC    |
| Rated Power    | 14W                   |
| Nominal Lumens | 1200 lm               |
| CCT / Colour   | 5700K / 550mA         |
| Optical        | 25                    |
| CRI            | 80                    |
| Other          | 1m Aqualux Cable      |
| Dimming        | Optional 10V PWM (DC) |