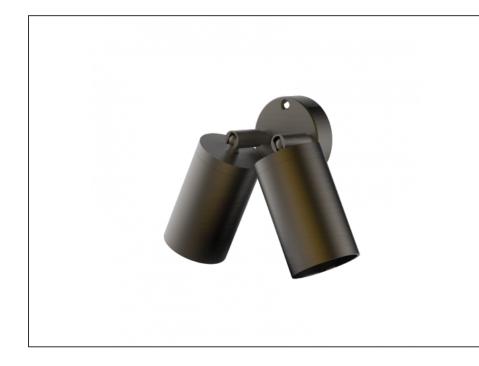

# **Twin Adjustable Wall Light**

| Ø60mm | 075mm |      |
|-------|-------|------|
|       | 83mm  |      |
|       |       | 90°, |
|       |       | 90mm |
|       | Ø60mm |      |

### SPECIFICATIONS

| of Eon IoAnono        |                                            |
|-----------------------|--------------------------------------------|
| Product Code          | AQA-104                                    |
| Family                | Artisan                                    |
| Construction Material | Stainless Steel 316                        |
| Cable                 | 300mm Aqualux 2-Core Silicone / PTFE Cable |
| IP Rating             | IP65                                       |
| Warranty              | 10 Year Aqualux Warranty                   |
|                       |                                            |

#### **CONFIGURED OPTIONS**

| Variant Code   | AQA-104-B3X0145710S   |  |
|----------------|-----------------------|--|
| Body Colour    | Aged Brass            |  |
| Control Gear   | 12~24V AC / 24V DC    |  |
| Rated Power    | 14W                   |  |
| Nominal Lumens | 1200 lm               |  |
| CCT / Colour   | 5700K / 550mA         |  |
| Optical        | 10                    |  |
| CRI            | 80                    |  |
| Other          | 1m Aqualux Cable      |  |
| Dimming        | Optional 10V PWM (DC) |  |

#### INTRODUCTION

The Artisan range is 100% Australian Made and built to the highest standards. It is available in either MR16 or Integrated LED versions, in both Electropolished Stainless Steel 316 or Aged Bronze.