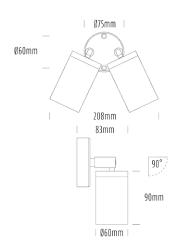

## Twin Adjustable Wall Light

| SPECIFICATIONS        |                                            |
|-----------------------|--------------------------------------------|
| Product Code          | AQA-104                                    |
| Family                | Artisan                                    |
| Construction Material | Stainless Steel 316                        |
| Cable                 | 300mm Aqualux 2-Core Silicone / PTFE Cable |
| IP Rating             | IP65                                       |
| Warranty              | 10 Year Aqualux Warranty                   |

| CONFIGURED OPTIONS |                     |  |
|--------------------|---------------------|--|
| Variant Code       | AQA-104-B3X0143040S |  |
| Body Colour        | Aged Brass          |  |
| Control Gear       | 12~24V AC / 24V DC  |  |
| Rated Power        | 14W                 |  |
| Nominal Lumens     | 1100 lm             |  |
| CCT / Colour       | 3000K / 550mA       |  |
| Optical            | 40                  |  |
| CRI                | 90                  |  |
| Other              | 1m Aqualux Cable    |  |