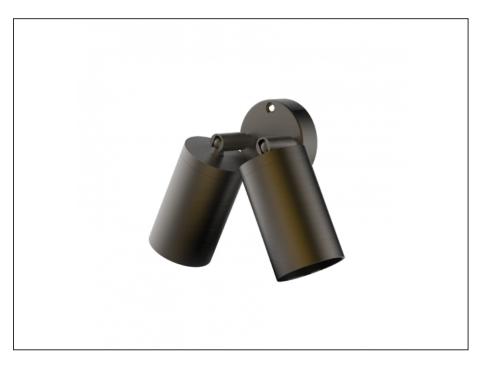

## Twin Adjustable Wall Light

| SPECIFICATIONS        |                                            |
|-----------------------|--------------------------------------------|
| Product Code          | AQA-104                                    |
| Family                | Artisan                                    |
| Construction Material | Stainless Steel 316                        |
| Cable                 | 300mm Aqualux 2-Core Silicone / PTFE Cable |
| IP Rating             | IP65                                       |
| Warranty              | 10 Year Aqualux Warranty                   |

| CONFIGURED OPTIONS |                     |  |
|--------------------|---------------------|--|
| Variant Code       | AQA-104-B3X0143040S |  |
| Body Colour        | Aged Brass          |  |
| Control Gear       | 12~24V AC / 24V DC  |  |
| Rated Power        | 14W                 |  |
| Nominal Lumens     | 1100 lm             |  |
| CCT / Colour       | 3000K / 550mA       |  |
| Optical            | 40                  |  |
| CRI                | 90                  |  |
| Other              | 1m Aqualux Cable    |  |

## INTRODUCTION

The Artisan range is 100% Australian Made and built to the highest standards. It is available in either MR16 or Integrated LED versions, in both Electropolished Stainless Steel 316 or Aged Bronze.