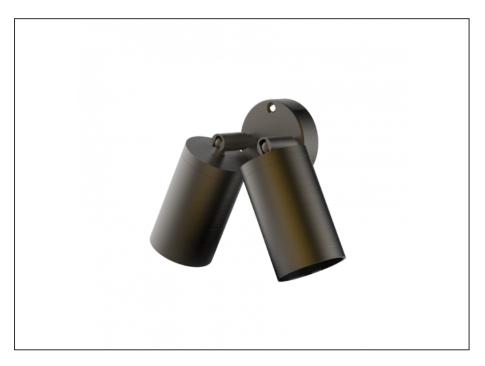

## Twin Adjustable Wall Light

| SPECIFICATIONS        |                                            |
|-----------------------|--------------------------------------------|
| Product Code          | AQA-104                                    |
| Family                | Artisan                                    |
| Construction Material | Stainless Steel 316                        |
| Cable                 | 300mm Aqualux 2-Core Silicone / PTFE Cable |
| IP Rating             | IP65                                       |
| Warranty              | 10 Year Aqualux Warranty                   |

| CONFIGURED OPTIONS |                     |  |
|--------------------|---------------------|--|
| Variant Code       | AQA-104-B3X0142740S |  |
| Body Colour        | Aged Brass          |  |
| Control Gear       | 12~24V AC / 24V DC  |  |
| Rated Power        | 14W                 |  |
| Nominal Lumens     | 1100 lm             |  |
| CCT / Colour       | 2700K / 550mA       |  |
| Optical            | 40                  |  |
| CRI                | 90                  |  |
| Other              | 1m Aqualux Cable    |  |

## INTRODUCTION

The Artisan range is 100% Australian Made and built to the highest standards. It is available in either MR16 or Integrated LED versions, in both Electropolished Stainless Steel 316 or Aged Bronze.