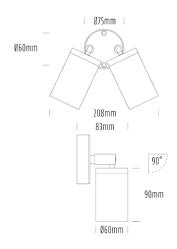

## Twin Adjustable Wall Light

| SPECIFICATIONS        |                                            |
|-----------------------|--------------------------------------------|
| Product Code          | AQA-104                                    |
| Family                | Artisan                                    |
| Construction Material | Stainless Steel 316                        |
| Cable                 | 300mm Aqualux 2-Core Silicone / PTFE Cable |
| IP Rating             | IP65                                       |
| Warranty              | 10 Year Aqualux Warranty                   |

| CONFIGURED OPTIONS |                     |  |
|--------------------|---------------------|--|
| Variant Code       | AQA-104-B3X0142740S |  |
| Body Colour        | Aged Brass          |  |
| Control Gear       | 12~24V AC / 24V DC  |  |
| Rated Power        | 14W                 |  |
| Nominal Lumens     | 1100 lm             |  |
| CCT / Colour       | 2700K / 550mA       |  |
| Optical            | 40                  |  |
| CRI                | 90                  |  |
| Other              | 1m Aqualux Cable    |  |