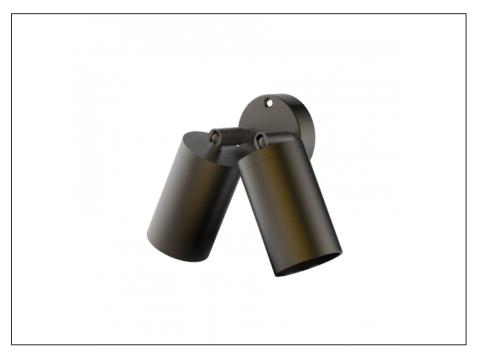

## Twin Adjustable Wall Light

| SPECIFICATIONS        |                                            |
|-----------------------|--------------------------------------------|
| Product Code          | AQA-104                                    |
| Family                | Artisan                                    |
| Construction Material | Stainless Steel 316                        |
| Cable                 | 300mm Aqualux 2-Core Silicone / PTFE Cable |
| IP Rating             | IP65                                       |
| Warranty              | 10 Year Aqualux Warranty                   |

## **INTRODUCTION**

The Artisan range is 100% Australian Made and built to the highest standards. It is available in either MR16 or Integrated LED versions, in both Electropolished Stainless Steel 316 or Aged Bronze.