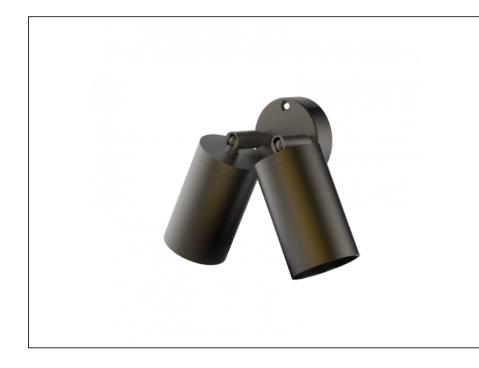

# **Twin Adjustable Wall Light**

| Ø60mm | 075mm |      |
|-------|-------|------|
|       | 83mm  |      |
|       |       | 90°, |
|       |       | 90mm |
|       | Ø60mm |      |

### SPECIFICATIONS

| Product Code          | AQA-104                                    |
|-----------------------|--------------------------------------------|
| Family                | Artisan                                    |
| Construction Material | Stainless Steel 316                        |
| Cable                 | 300mm Aqualux 2-Core Silicone / PTFE Cable |
| IP Rating             | IP65                                       |
| Warranty              | 10 Year Aqualux Warranty                   |
|                       |                                            |

#### **CONFIGURED OPTIONS**

| Variant Code   | AQA-104-B3X0142710S   |
|----------------|-----------------------|
| Body Colour    | Aged Brass            |
| Control Gear   | 12~24V AC / 24V DC    |
| Rated Power    | 14W                   |
| Nominal Lumens | 1100 lm               |
| CCT / Colour   | 2700K / 550mA         |
| Optical        | 10                    |
| CRI            | 90                    |
| Other          | 1m Aqualux Cable      |
| Dimming        | Optional 10V PWM (DC) |

#### INTRODUCTION

The Artisan range is 100% Australian Made and built to the highest standards. It is available in either MR16 or Integrated LED versions, in both Electropolished Stainless Steel 316 or Aged Bronze.