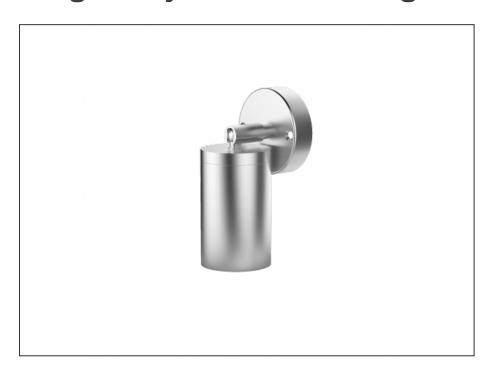

## Single Adjustable Wall Light

| SPECIFICATIONS        |                                            |
|-----------------------|--------------------------------------------|
| Product Code          | AQA-103                                    |
| Family                | Artisan                                    |
| Construction Material | Stainless Steel 316                        |
| Cable                 | 300mm Aqualux 2-Core Silicone / PTFE Cable |
| IP Rating             | IP65                                       |
| Warrantv              | 10 Year Aqualux Warranty                   |

## **INTRODUCTION**

The Artisan range is 100% Australian Made and built to the highest standards. It is available in either MR16 or Integrated LED versions, in both Electropolished Stainless Steel 316 or Aged Bronze.