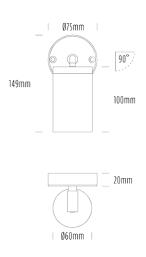

## Single Adjustable Wall Light

| SPECIFICATIONS        |                                            |
|-----------------------|--------------------------------------------|
| Product Code          | AQA-103                                    |
| Family                | Artisan                                    |
| Construction Material | Stainless Steel 316                        |
| Cable                 | 300mm Aqualux 2-Core Silicone / PTFE Cable |
| IP Rating             | IP65                                       |
| Warrantv              | 10 Year Aqualux Warranty                   |

| CONFIGURED OPTIONS |                       |  |
|--------------------|-----------------------|--|
| Variant Code       | AQA-103-S1X0075740S   |  |
| Body Colour        | Natural               |  |
| Control Gear       | 12~24V AC / 24V DC    |  |
| Rated Power        | 7W                    |  |
| Nominal Lumens     | 600 lm                |  |
| CCT / Colour       | 5700K / 550mA         |  |
| Optical            | 40                    |  |
| CRI                | 80                    |  |
| Other              | 1m Aqualux Cable      |  |
| Dimming            | Optional 10V PWM (DC) |  |