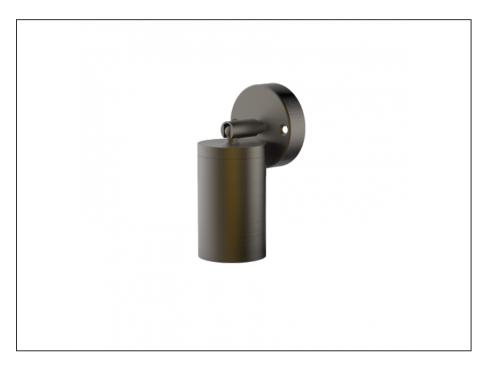

## Single Adjustable Wall Light

| SPECIFICATIONS        |                                            |
|-----------------------|--------------------------------------------|
| Product Code          | AQA-103                                    |
| Family                | Artisan                                    |
| Construction Material | Stainless Steel 316                        |
| Cable                 | 300mm Aqualux 2-Core Silicone / PTFE Cable |
| IP Rating             | IP65                                       |
| Warranty              | 10 Year Aqualux Warranty                   |

| CONFIGURED OPTIONS |                     |  |
|--------------------|---------------------|--|
| Variant Code       | AQA-103-B3X0075740S |  |
| Body Colour        | Aged Brass          |  |
| Control Gear       | 12~24V AC / 24V DC  |  |
| Rated Power        | 7W                  |  |
| Nominal Lumens     | 600 lm              |  |
| CCT / Colour       | 5700K / 550mA       |  |
| Optical            | 40                  |  |
| CRI                | 80                  |  |
| Other              | 1m Aqualux Cable    |  |

## **INTRODUCTION**

The Artisan range is 100% Australian Made and built to the highest standards. It is available in either MR16 or Integrated LED versions, in both Electropolished Stainless Steel 316 or Aged Bronze.