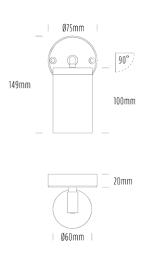

## Single Adjustable Wall Light

| SPECIFICATIONS        |                                            |
|-----------------------|--------------------------------------------|
| Product Code          | AQA-103                                    |
| Family                | Artisan                                    |
| Construction Material | Stainless Steel 316                        |
| Cable                 | 300mm Aqualux 2-Core Silicone / PTFE Cable |
| IP Rating             | IP65                                       |
| Warranty              | 10 Year Aqualux Warranty                   |

| CONFIGURED OPTIONS |                     |  |
|--------------------|---------------------|--|
| Variant Code       | AQA-103-B3X0075740S |  |
| Body Colour        | Aged Brass          |  |
| Control Gear       | 12~24V AC / 24V DC  |  |
| Rated Power        | 7W                  |  |
| Nominal Lumens     | 600 lm              |  |
| CCT / Colour       | 5700K / 550mA       |  |
| Optical            | 40                  |  |
| CRI                | 80                  |  |
| Other              | 1m Aqualux Cable    |  |