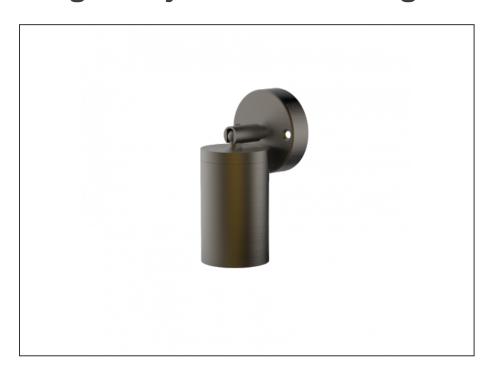

## Single Adjustable Wall Light

| SPECIFICATIONS        |                                            |
|-----------------------|--------------------------------------------|
| Product Code          | AQA-103                                    |
| Family                | Artisan                                    |
| Construction Material | Stainless Steel 316                        |
| Cable                 | 300mm Aqualux 2-Core Silicone / PTFE Cable |
| IP Rating             | IP65                                       |
| Warranty              | 10 Year Aqualux Warranty                   |

| CONFIGURED OPTIONS |                       |   |
|--------------------|-----------------------|---|
| Variant Code       | AQA-103-B3X0075710S   |   |
| Body Colour        | Aged Brass            |   |
| Control Gear       | 12~24V AC / 24V DC    |   |
| Rated Power        | 7W                    |   |
| Nominal Lumens     | 600 lm                |   |
| CCT / Colour       | 5700K / 550mA         |   |
| Optical            | 10                    |   |
| CRI                | 80                    | · |
| Other              | 1m Aqualux Cable      |   |
| Dimming            | Optional 10V PWM (DC) |   |

## **INTRODUCTION**

The Artisan range is 100% Australian Made and built to the highest standards. It is available in either MR16 or Integrated LED versions, in both Electropolished Stainless Steel 316 or Aged Bronze.