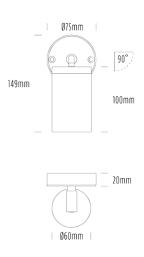

## Single Adjustable Wall Light

| SPECIFICATIONS        |                                            |
|-----------------------|--------------------------------------------|
| Product Code          | AQA-103                                    |
| Family                | Artisan                                    |
| Construction Material | Stainless Steel 316                        |
| Cable                 | 300mm Aqualux 2-Core Silicone / PTFE Cable |
| IP Rating             | IP65                                       |
| Warranty              | 10 Year Aqualux Warranty                   |

| CONFIGURED OPTIONS |                       |   |
|--------------------|-----------------------|---|
| Variant Code       | AQA-103-B3X0075710S   |   |
| Body Colour        | Aged Brass            |   |
| Control Gear       | 12~24V AC / 24V DC    |   |
| Rated Power        | 7W                    |   |
| Nominal Lumens     | 600 lm                |   |
| CCT / Colour       | 5700K / 550mA         |   |
| Optical            | 10                    |   |
| CRI                | 80                    | · |
| Other              | 1m Aqualux Cable      |   |
| Dimming            | Optional 10V PWM (DC) |   |