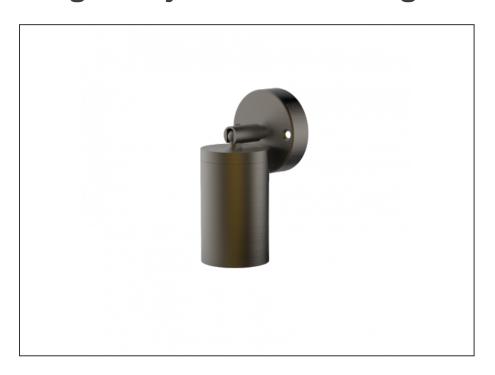

## Single Adjustable Wall Light

| SPECIFICATIONS        |                                            |
|-----------------------|--------------------------------------------|
| Product Code          | AQA-103                                    |
| Family                | Artisan                                    |
| Construction Material | Stainless Steel 316                        |
| Cable                 | 300mm Aqualux 2-Core Silicone / PTFE Cable |
| IP Rating             | IP65                                       |
| Warranty              | 10 Year Aqualux Warranty                   |

## **INTRODUCTION**

The Artisan range is 100% Australian Made and built to the highest standards. It is available in either MR16 or Integrated LED versions, in both Electropolished Stainless Steel 316 or Aged Bronze.