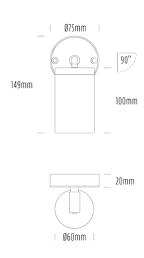

## Single Adjustable Wall Light

| SPECIFICATIONS        |                                            |
|-----------------------|--------------------------------------------|
| Product Code          | AQA-103                                    |
| Family                | Artisan                                    |
| Construction Material | Stainless Steel 316                        |
| Cable                 | 300mm Aqualux 2-Core Silicone / PTFE Cable |
| IP Rating             | IP65                                       |
| Warranty              | 10 Year Aqualux Warranty                   |

| CONFIGURED OPTIONS |                       |
|--------------------|-----------------------|
| Variant Code       | AQA-103-B3X0072710S   |
| Body Colour        | Aged Brass            |
| Control Gear       | 12~24V AC / 24V DC    |
| Rated Power        | 7W                    |
| Nominal Lumens     | 550 lm                |
| CCT / Colour       | 2700K / 550mA         |
| Optical            | 10                    |
| CRI                | 90                    |
| Other              | 1m Aqualux Cable      |
| Dimming            | Optional 10V PWM (DC) |