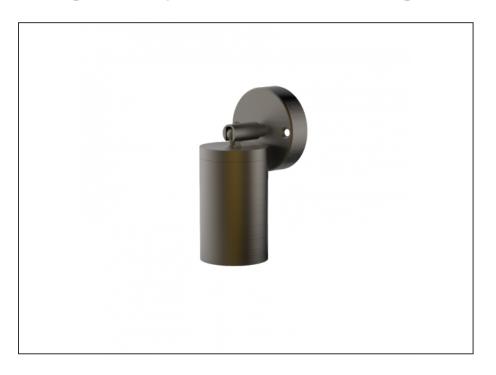

## Single Adjustable Wall Light

| SPECIFICATIONS        |                                            |
|-----------------------|--------------------------------------------|
| Product Code          | AQA-103                                    |
| Family                | Artisan                                    |
| Construction Material | Stainless Steel 316                        |
| Cable                 | 300mm Aqualux 2-Core Silicone / PTFE Cable |
| IP Rating             | IP65                                       |
| Warranty              | 10 Year Aqualux Warranty                   |

## INTRODUCTION

The Artisan range is 100% Australian Made and built to the highest standards. It is available in either MR16 or Integrated LED versions, in both Electropolished Stainless Steel 316 or Aged Bronze.