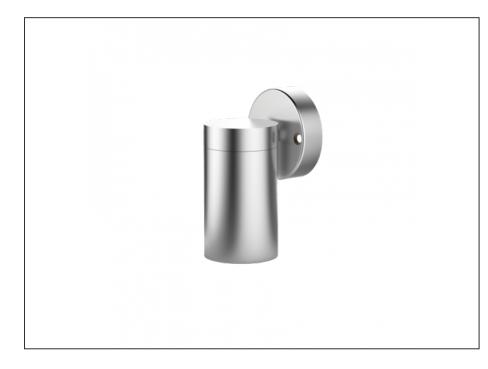

## **Single Fixed Down Light**

| SPECIFICATIONS        |                                            |
|-----------------------|--------------------------------------------|
| Product Code          | AQA-102                                    |
| Family                | Artisan                                    |
| Construction Material | Stainless Steel 316                        |
| Cable                 | 300mm Aqualux 2-Core Silicone / PTFE Cable |
| IP Rating             | IP65                                       |
| Warranty              | 10 Year Aqualux Warranty                   |

## INTRODUCTION

The Artisan range is 100% Australian Made and built to the highest standards. It is available in either MR16 or Integrated LED versions, in both Electropolished Stainless Steel 316 or Aged Bronze.