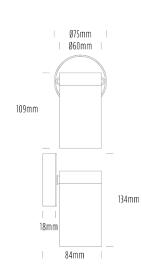

## **Single Fixed Down Light**

| SPECIFICATIONS        |                                            |
|-----------------------|--------------------------------------------|
| Product Code          | AQA-102                                    |
| Family                | Artisan                                    |
| Construction Material | Stainless Steel 316                        |
| Cable                 | 300mm Aqualux 2-Core Silicone / PTFE Cable |
| IP Rating             | IP65                                       |
| Warranty              | 10 Year Aqualux Warranty                   |

| CONFIGURED OPTIONS |                       |
|--------------------|-----------------------|
| Variant Code       | AQA-102-S1X0075740S   |
| Body Colour        | Natural               |
| Control Gear       | 12~24V AC / 24V DC    |
| Rated Power        | 7W                    |
| Nominal Lumens     | 600 lm                |
| CCT / Colour       | 5700K / 550mA         |
| Optical            | 40                    |
| CRI                | 80                    |
| Other              | 1m Aqualux Cable      |
| Dimming            | Optional 10V PWM (DC) |