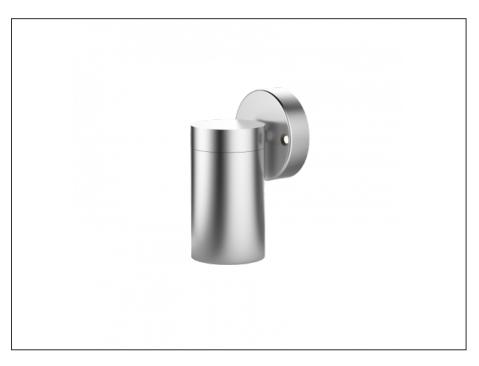

## **Single Fixed Down Light**

| SPECIFICATIONS        |                                            |
|-----------------------|--------------------------------------------|
| Product Code          | AQA-102                                    |
| Family                | Artisan                                    |
| Construction Material | Stainless Steel 316                        |
| Cable                 | 300mm Aqualux 2-Core Silicone / PTFE Cable |
| IP Rating             | IP65                                       |
| Warranty              | 10 Year Aqualux Warranty                   |

| CONFIGURED OPTIONS |                       |
|--------------------|-----------------------|
| Variant Code       | AQA-102-S1X0075725S   |
| Body Colour        | Natural               |
| Control Gear       | 12~24V AC / 24V DC    |
| Rated Power        | 7W                    |
| Nominal Lumens     | 600 lm                |
| CCT / Colour       | 5700K / 550mA         |
| Optical            | 25                    |
| CRI                | 80                    |
| Other              | 1m Aqualux Cable      |
| Dimming            | Optional 10V PWM (DC) |