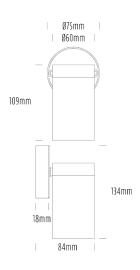

## **Single Fixed Down Light**

| SPECIFICATIONS        |                                            |
|-----------------------|--------------------------------------------|
| Product Code          | AQA-102                                    |
| Family                | Artisan                                    |
| Construction Material | Stainless Steel 316                        |
| Cable                 | 300mm Aqualux 2-Core Silicone / PTFE Cable |
| IP Rating             | IP65                                       |
| Warranty              | 10 Year Aqualux Warranty                   |

| CONFIGURED OPTIONS |                       |
|--------------------|-----------------------|
| Variant Code       | AQA-102-S1X0075725S   |
| Body Colour        | Natural               |
| Control Gear       | 12~24V AC / 24V DC    |
| Rated Power        | 7W                    |
| Nominal Lumens     | 600 lm                |
| CCT / Colour       | 5700K / 550mA         |
| Optical            | 25                    |
| CRI                | 80                    |
| Other              | 1m Aqualux Cable      |
| Dimming            | Optional 10V PWM (DC) |