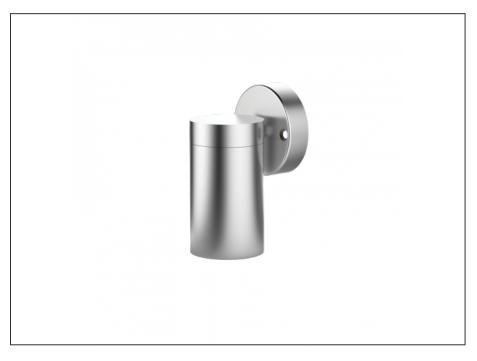

## **Single Fixed Down Light**

| SPECIFICATIONS        |                                            |
|-----------------------|--------------------------------------------|
| Product Code          | AQA-102                                    |
| Family                | Artisan                                    |
| Construction Material | Stainless Steel 316                        |
| Cable                 | 300mm Aqualux 2-Core Silicone / PTFE Cable |
| IP Rating             | IP65                                       |
| Warranty              | 10 Year Aqualux Warranty                   |

## INTRODUCTION

The Artisan range is 100% Australian Made and built to the highest standards. It is available in either MR16 or Integrated LED versions, in both Electropolished Stainless Steel 316 or Aged Bronze.