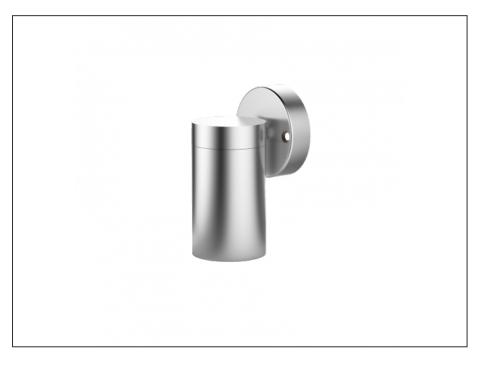

## **Single Fixed Down Light**

| SPECIFICATIONS        |                                            |
|-----------------------|--------------------------------------------|
| Product Code          | AQA-102                                    |
| Family                | Artisan                                    |
| Construction Material | Stainless Steel 316                        |
| Cable                 | 300mm Aqualux 2-Core Silicone / PTFE Cable |
| IP Rating             | IP65                                       |
| Warranty              | 10 Year Aqualux Warranty                   |

## INTRODUCTION

The Artisan range is 100% Australian Made and built to the highest standards. It is available in either MR16 or Integrated LED versions, in both Electropolished Stainless Steel 316 or Aged Bronze.