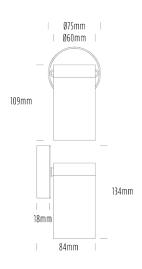

## **Single Fixed Down Light**

| SPECIFICATIONS        |                                            |
|-----------------------|--------------------------------------------|
| Product Code          | AQA-102                                    |
| Family                | Artisan                                    |
| Construction Material | Stainless Steel 316                        |
| Cable                 | 300mm Aqualux 2-Core Silicone / PTFE Cable |
| IP Rating             | IP65                                       |
| Warranty              | 10 Year Aqualux Warranty                   |

| CONFIGURED OPTIONS |                     |  |
|--------------------|---------------------|--|
| Variant Code       | AQA-102-S1X0072710S |  |
| Body Colour        | Natural             |  |
| Control Gear       | 12~24V AC / 24V DC  |  |
| Rated Power        | 7W                  |  |
| Nominal Lumens     | 550 lm              |  |
| CCT / Colour       | 2700K / 550mA       |  |
| Optical            | 10                  |  |
| CRI                | 90                  |  |
| Other              | 1m Aqualux Cable    |  |