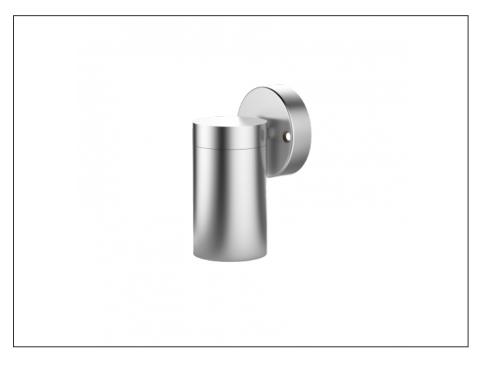

## **Single Fixed Down Light**

| SPECIFICATIONS        |                                            |
|-----------------------|--------------------------------------------|
| Product Code          | AQA-102                                    |
| Family                | Artisan                                    |
| Construction Material | Stainless Steel 316                        |
| Cable                 | 300mm Aqualux 2-Core Silicone / PTFE Cable |
| IP Rating             | IP65                                       |
| Warranty              | 10 Year Aqualux Warranty                   |

| CONFIGURED OPTIONS |                     |  |
|--------------------|---------------------|--|
| Variant Code       | AQA-102-S1X0072710S |  |
| Body Colour        | Natural             |  |
| Control Gear       | 12~24V AC / 24V DC  |  |
| Rated Power        | 7W                  |  |
| Nominal Lumens     | 550 lm              |  |
| CCT / Colour       | 2700K / 550mA       |  |
| Optical            | 10                  |  |
| CRI                | 90                  |  |
| Other              | 1m Aqualux Cable    |  |

## INTRODUCTION

The Artisan range is 100% Australian Made and built to the highest standards. It is available in either MR16 or Integrated LED versions, in both Electropolished Stainless Steel 316 or Aged Bronze.