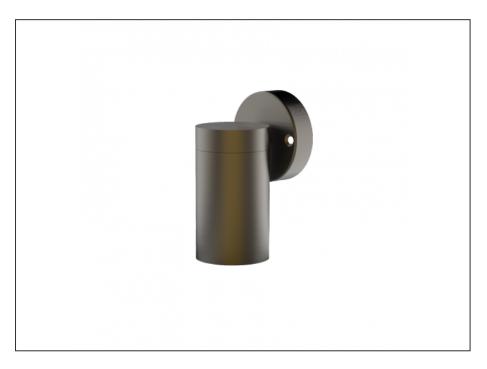

## **Single Fixed Down Light**

| SPECIFICATIONS        |                                            |
|-----------------------|--------------------------------------------|
| Product Code          | AQA-102                                    |
| Family                | Artisan                                    |
| Construction Material | Stainless Steel 316                        |
| Cable                 | 300mm Aqualux 2-Core Silicone / PTFE Cable |
| IP Rating             | IP65                                       |
| Warranty              | 10 Year Aqualux Warranty                   |

## INTRODUCTION

The Artisan range is 100% Australian Made and built to the highest standards. It is available in either MR16 or Integrated LED versions, in both Electropolished Stainless Steel 316 or Aged Bronze.