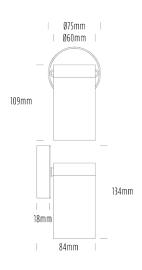

## **Single Fixed Down Light**

| SPECIFICATIONS        |                                            |
|-----------------------|--------------------------------------------|
| Product Code          | AQA-102                                    |
| Family                | Artisan                                    |
| Construction Material | Stainless Steel 316                        |
| Cable                 | 300mm Aqualux 2-Core Silicone / PTFE Cable |
| IP Rating             | IP65                                       |
| Warranty              | 10 Year Aqualux Warranty                   |