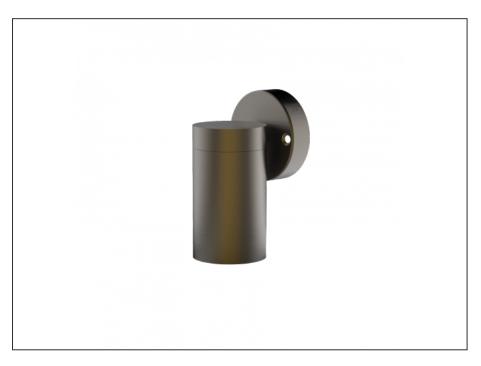

## **Single Fixed Down Light**

| SPECIFICATIONS        |                                            |
|-----------------------|--------------------------------------------|
| Product Code          | AQA-102                                    |
| Family                | Artisan                                    |
| Construction Material | Stainless Steel 316                        |
| Cable                 | 300mm Aqualux 2-Core Silicone / PTFE Cable |
| IP Rating             | IP65                                       |
| Warranty              | 10 Year Aqualux Warranty                   |

| CONFIGURED OPTIONS |                       |
|--------------------|-----------------------|
| Variant Code       | AQA-102-B3X0075710S   |
| Body Colour        | Aged Brass            |
| Control Gear       | 12~24V AC / 24V DC    |
| Rated Power        | 7W                    |
| Nominal Lumens     | 600 lm                |
| CCT / Colour       | 5700K / 550mA         |
| Optical            | 10                    |
| CRI                | 80                    |
| Other              | 1m Aqualux Cable      |
| Dimming            | Optional 10V PWM (DC) |

## **INTRODUCTION**

The Artisan range is 100% Australian Made and built to the highest standards. It is available in either MR16 or Integrated LED versions, in both Electropolished Stainless Steel 316 or Aged Bronze.