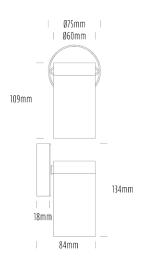

## **Single Fixed Down Light**

| SPECIFICATIONS        |                                            |
|-----------------------|--------------------------------------------|
| Product Code          | AQA-102                                    |
| Family                | Artisan                                    |
| Construction Material | Stainless Steel 316                        |
| Cable                 | 300mm Aqualux 2-Core Silicone / PTFE Cable |
| IP Rating             | IP65                                       |
| Warranty              | 10 Year Aqualux Warranty                   |

| CONFIGURED OPTIONS |                       |
|--------------------|-----------------------|
| Variant Code       | AQA-102-B3X0075710S   |
| Body Colour        | Aged Brass            |
| Control Gear       | 12~24V AC / 24V DC    |
| Rated Power        | 7W                    |
| Nominal Lumens     | 600 lm                |
| CCT / Colour       | 5700K / 550mA         |
| Optical            | 10                    |
| CRI                | 80                    |
| Other              | 1m Aqualux Cable      |
| Dimming            | Optional 10V PWM (DC) |