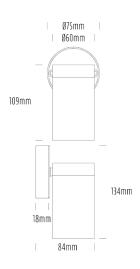

## **Single Fixed Down Light**

| SPECIFICATIONS        |                                            |
|-----------------------|--------------------------------------------|
| Product Code          | AQA-102                                    |
| Family                | Artisan                                    |
| Construction Material | Stainless Steel 316                        |
| Cable                 | 300mm Aqualux 2-Core Silicone / PTFE Cable |
| IP Rating             | IP65                                       |
| Warranty              | 10 Year Aqualux Warranty                   |

| CONFIGURED OPTIONS |                       |  |
|--------------------|-----------------------|--|
| Variant Code       | AQA-102-B3X0072740S   |  |
| Body Colour        | Aged Brass            |  |
| Control Gear       | 12~24V AC / 24V DC    |  |
| Rated Power        | 7W                    |  |
| Nominal Lumens     | 550 lm                |  |
| CCT / Colour       | 2700K / 550mA         |  |
| Optical            | 40                    |  |
| CRI                | 90                    |  |
| Other              | 1m Aqualux Cable      |  |
| Dimming            | Optional 10V PWM (DC) |  |