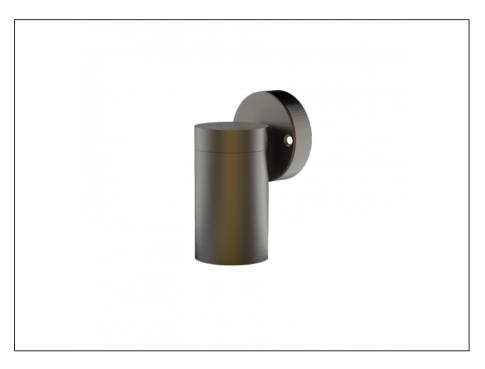

## **Single Fixed Down Light**

| SPECIFICATIONS        |                                            |
|-----------------------|--------------------------------------------|
| Product Code          | AQA-102                                    |
| Family                | Artisan                                    |
| Construction Material | Stainless Steel 316                        |
| Cable                 | 300mm Aqualux 2-Core Silicone / PTFE Cable |
| IP Rating             | IP65                                       |
| Warranty              | 10 Year Aqualux Warranty                   |

| CONFIGURED OPTIONS |                       |  |
|--------------------|-----------------------|--|
| Variant Code       | AQA-102-B3X0072740S   |  |
| Body Colour        | Aged Brass            |  |
| Control Gear       | 12~24V AC / 24V DC    |  |
| Rated Power        | 7W                    |  |
| Nominal Lumens     | 550 lm                |  |
| CCT / Colour       | 2700K / 550mA         |  |
| Optical            | 40                    |  |
| CRI                | 90                    |  |
| Other              | 1m Aqualux Cable      |  |
| Dimming            | Optional 10V PWM (DC) |  |

## INTRODUCTION

The Artisan range is 100% Australian Made and built to the highest standards. It is available in either MR16 or Integrated LED versions, in both Electropolished Stainless Steel 316 or Aged Bronze.