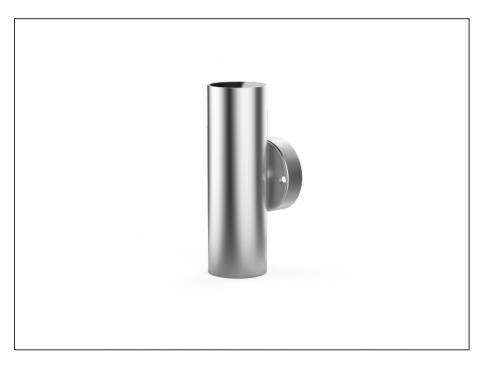

## **Up/Down Wall Light**

| SPECIFICATIONS        |                                            |
|-----------------------|--------------------------------------------|
| Product Code          | AQA-101                                    |
| Family                | Artisan                                    |
| Construction Material | Stainless Steel 316                        |
| Cable                 | 300mm Aqualux 2-Core Silicone / PTFE Cable |
| IP Rating             | IP65                                       |
| Warranty              | 10 Year Aqualux Warranty                   |

| CONFIGURED OPTIONS |                     |  |
|--------------------|---------------------|--|
| Variant Code       | AQA-101-S1X0145725S |  |
| Body Colour        | Natural             |  |
| Control Gear       | 12~24V AC / 24V DC  |  |
| Rated Power        | 14W                 |  |
| Nominal Lumens     | 1200 lm             |  |
| CCT / Colour       | 5700K / 550mA       |  |
| Optical            | 25                  |  |
| CRI                | 80                  |  |
| Other              | 1m Aqualux Cable    |  |

## INTRODUCTION

The Artisan range is 100% Australian Made and built to the highest standards. It is available in either MR16 or Integrated LED versions, in both Electropolished Stainless Steel 316 or Aged Bronze.