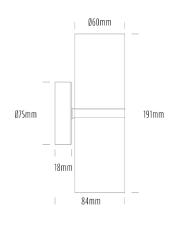

## **Up/Down Wall Light**

| SPECIFICATIONS        |                                            |
|-----------------------|--------------------------------------------|
| Product Code          | AQA-101                                    |
| Family                | Artisan                                    |
| Construction Material | Stainless Steel 316                        |
| Cable                 | 300mm Aqualux 2-Core Silicone / PTFE Cable |
| IP Rating             | IP65                                       |
| Warranty              | 10 Year Aqualux Warranty                   |

| CONFIGURED OPTIONS |                     |  |
|--------------------|---------------------|--|
| Variant Code       | AQA-101-S1X0145725S |  |
| Body Colour        | Natural             |  |
| Control Gear       | 12~24V AC / 24V DC  |  |
| Rated Power        | 14W                 |  |
| Nominal Lumens     | 1200 lm             |  |
| CCT / Colour       | 5700K / 550mA       |  |
| Optical            | 25                  |  |
| CRI                | 80                  |  |
| Other              | 1m Aqualux Cable    |  |