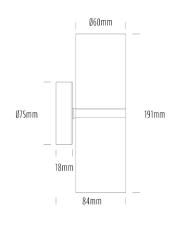

## **Up/Down Wall Light**

| SPECIFICATIONS        |                                            |  |
|-----------------------|--------------------------------------------|--|
| Product Code          | AQA-101                                    |  |
| Family                | Artisan                                    |  |
| Construction Material | Stainless Steel 316                        |  |
| Cable                 | 300mm Aqualux 2-Core Silicone / PTFE Cable |  |
| IP Rating             | IP65                                       |  |
| Warranty              | 10 Year Aqualux Warranty                   |  |

| CONFIGURED OPTIONS |                       |  |
|--------------------|-----------------------|--|
| Variant Code       | AQA-101-S1X0142725S   |  |
| Body Colour        | Natural               |  |
| Control Gear       | 12~24V AC / 24V DC    |  |
| Rated Power        | 14W                   |  |
| Nominal Lumens     | 1100 lm               |  |
| CCT / Colour       | 2700K / 550mA         |  |
| Optical            | 25                    |  |
| CRI                | 90                    |  |
| Other              | 1m Aqualux Cable      |  |
| Dimming            | Optional 10V PWM (DC) |  |