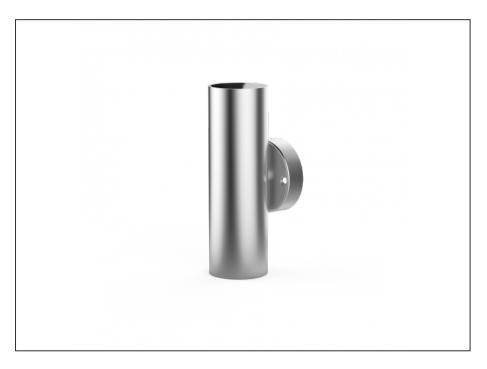

## **Up/Down Wall Light**

| SPECIFICATIONS        |                                            |  |
|-----------------------|--------------------------------------------|--|
| Product Code          | AQA-101                                    |  |
| Family                | Artisan                                    |  |
| Construction Material | Stainless Steel 316                        |  |
| Cable                 | 300mm Aqualux 2-Core Silicone / PTFE Cable |  |
| IP Rating             | IP65                                       |  |
| Warranty              | 10 Year Aqualux Warranty                   |  |

## INTRODUCTION

The Artisan range is 100% Australian Made and built to the highest standards. It is available in either MR16 or Integrated LED versions, in both Electropolished Stainless Steel 316 or Aged Bronze.