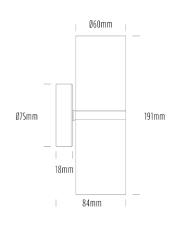

## **Up/Down Wall Light**

| SPECIFICATIONS        |                                            |
|-----------------------|--------------------------------------------|
| Product Code          | AQA-101                                    |
| Family                | Artisan                                    |
| Construction Material | Stainless Steel 316                        |
| Cable                 | 300mm Aqualux 2-Core Silicone / PTFE Cable |
| IP Rating             | IP65                                       |
| Warranty              | 10 Year Aqualux Warranty                   |

| Product Code          | AQA-101                                    |  |
|-----------------------|--------------------------------------------|--|
| Family                | Artisan                                    |  |
| Construction Material | Stainless Steel 316                        |  |
| Cable                 | 300mm Aqualux 2-Core Silicone / PTFE Cable |  |
| IP Rating             | IP65                                       |  |
| Warranty              | 10 Year Aqualux Warranty                   |  |
|                       |                                            |  |
| CONFIGURED OPTIONS    |                                            |  |

| CONFIGURED OPTIONS |                       |  |
|--------------------|-----------------------|--|
| Variant Code       | AQA-101-B3X0145725S   |  |
| Body Colour        | Aged Brass            |  |
| Control Gear       | 12~24V AC / 24V DC    |  |
| Rated Power        | 14W                   |  |
| Nominal Lumens     | 1200 lm               |  |
| CCT / Colour       | 5700K / 550mA         |  |
| Optical            | 25                    |  |
| CRI                | 80                    |  |
| Other              | 1m Aqualux Cable      |  |
| Dimming            | Optional 10V PWM (DC) |  |