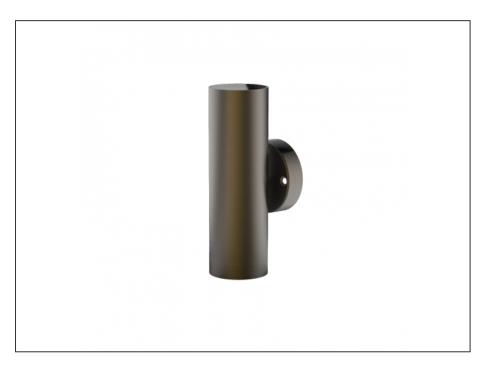

## **Up/Down Wall Light**

| SPECIFICATIONS        |                                            |
|-----------------------|--------------------------------------------|
| Product Code          | AQA-101                                    |
| Family                | Artisan                                    |
| Construction Material | Stainless Steel 316                        |
| Cable                 | 300mm Aqualux 2-Core Silicone / PTFE Cable |
| IP Rating             | IP65                                       |
| Warranty              | 10 Year Aqualux Warranty                   |

| Product Code          | AQA-101                                    |  |
|-----------------------|--------------------------------------------|--|
| Family                | Artisan                                    |  |
| Construction Material | Stainless Steel 316                        |  |
| Cable                 | 300mm Aqualux 2-Core Silicone / PTFE Cable |  |
| IP Rating             | IP65                                       |  |
| Warranty              | 10 Year Aqualux Warranty                   |  |
|                       |                                            |  |
| CONFIGURED OPTIONS    |                                            |  |

| CONFIGURED OPTIONS |                       |  |
|--------------------|-----------------------|--|
| Variant Code       | AQA-101-B3X0145725S   |  |
| Body Colour        | Aged Brass            |  |
| Control Gear       | 12~24V AC / 24V DC    |  |
| Rated Power        | 14W                   |  |
| Nominal Lumens     | 1200 lm               |  |
| CCT / Colour       | 5700K / 550mA         |  |
| Optical            | 25                    |  |
| CRI                | 80                    |  |
| Other              | 1m Aqualux Cable      |  |
| Dimming            | Optional 10V PWM (DC) |  |

## INTRODUCTION

The Artisan range is 100% Australian Made and built to the highest standards. It is available in either MR16 or Integrated LED versions, in both Electropolished Stainless Steel 316 or Aged Bronze.