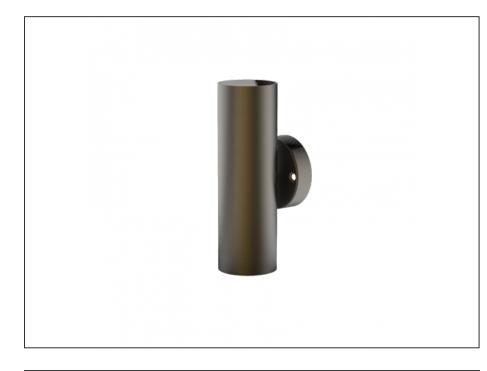

## **Up/Down Wall Light**

| SPECIFICATIONS        |                                            |
|-----------------------|--------------------------------------------|
| Product Code          | AQA-101                                    |
| Family                | Artisan                                    |
| Construction Material | Stainless Steel 316                        |
| Cable                 | 300mm Aqualux 2-Core Silicone / PTFE Cable |
| IP Rating             | IP65                                       |
| Warranty              | 10 Year Aqualux Warranty                   |

## INTRODUCTION

The Artisan range is 100% Australian Made and built to the highest standards. It is available in either MR16 or Integrated LED versions, in both Electropolished Stainless Steel 316 or Aged Bronze.