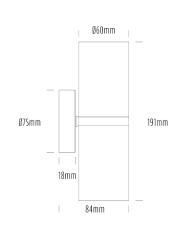

## **Up/Down Wall Light**

| SPECIFICATIONS        |                                            |
|-----------------------|--------------------------------------------|
| Product Code          | AQA-101                                    |
| Family                | Artisan                                    |
| Construction Material | Stainless Steel 316                        |
| Cable                 | 300mm Aqualux 2-Core Silicone / PTFE Cable |
| IP Rating             | IP65                                       |
| Warranty              | 10 Year Aqualux Warranty                   |